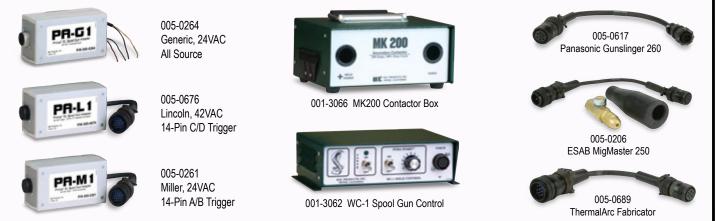

## Spool Gun Adapter Selectors

BRINEE\*

| AIR COOLED   |                |  |  |
|--------------|----------------|--|--|
| Model Number | Length         |  |  |
| 319-725      | 25 ft (7.6 m)  |  |  |
| 319-750      | 50 ft (15.2 m) |  |  |