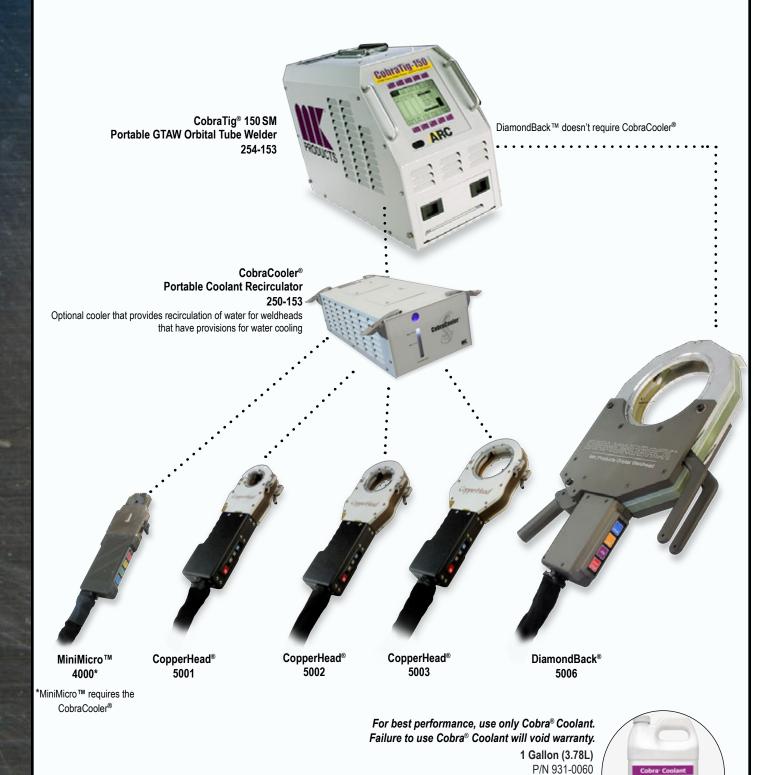

# CobraTig® 150 SM Portable GTAW Orbital Tube Welder

The CobraTig® 150 SM is a portable, lightweight orbital welding power source with a digital controller that is the perfect solution for construction or rugged environments. User friendly LCD screen and simple menus guide users through powerful weld programming using SmartArc® logic, real-time data monitoring, plus a built-in thermal printer for weld data. Packaged for rugged construction environments or manufacturing work-cells.

### CobraCooler®

Portable Coolant Recirculator

This recirculator is a separate stand-alone unit that conveniently attaches mechanically to an MK Products CobraTig® 150 SM welding power source.

- Mechanically integrated assembly latches tightly under CobraTig® 150 SM power
- Provides water cooling for any MK Water Cooled weldhead.
- Includes high impact shipping case.

#### **Aluminum Protection**

For best performance, use only Cobra® Coolant. Failure to use Cobra® Coolant will void warranty.

- 1 Gallon (3.78L) P/N 931-0060
- 1 Case (4 Gallons, 1 Gal ea.) P/N 931-0060-4
- 5 Gallon (18.92L) P/N 931-0060-5GAL

Model Number 250-153

## Connects to all MK Products Weldheads

1 Case (4 Gallons, 1 Gal ea.)

P/N 931-0060-4 **5 Gallon (18.92L)** P/N 931-0060-5GAL