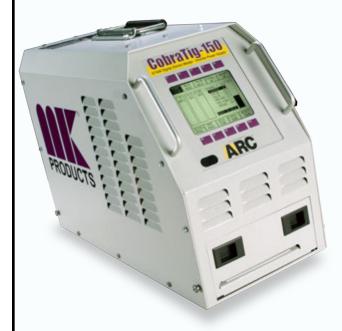

# CobraTig® 150 SM Portable GTAW Orbital Tube Welder

The CobraTig® 150 SM is a portable, lightweight orbital welding power source with a digital controller that is the perfect solution for construction or rugged environments. User friendly LCD screen and simple menus guide users through powerful weld programming using SmartArc® logic, real-time data monitoring, plus a built-in thermal printer for weld data. Packaged for rugged construction environments or manufacturing work-cells.

- Provides automatic control for repeatability, verification and traceability.
- SmartArc software develops a near ideal weld procedure with Automatic Program Generator.
- Capable of going down to 0.1 Amps with MicroTig<sup>™</sup> technology.
- High Voltage Pulse automatic arc starting from 0.5 to 25 Amps.
- SmartArc control provides flexibility for orbital and manual welding.
- Shipped in a sealed rugged case with wheels for easy mobility.
- Standard with extended memory.

## COBRATIG® 150 SM