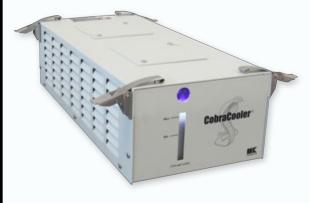

### CobraCooler®

Portable Coolant Recirculator

This recirculator is a separate stand-alone unit that conveniently attaches mechanically to an MK Products CobraTig® 150 SM welding power source.

- Mechanically integrated assembly latches tightly under CobraTig® 150 SM power
- Provides water cooling for any MK Water Cooled weldhead.
- Includes high impact shipping case.