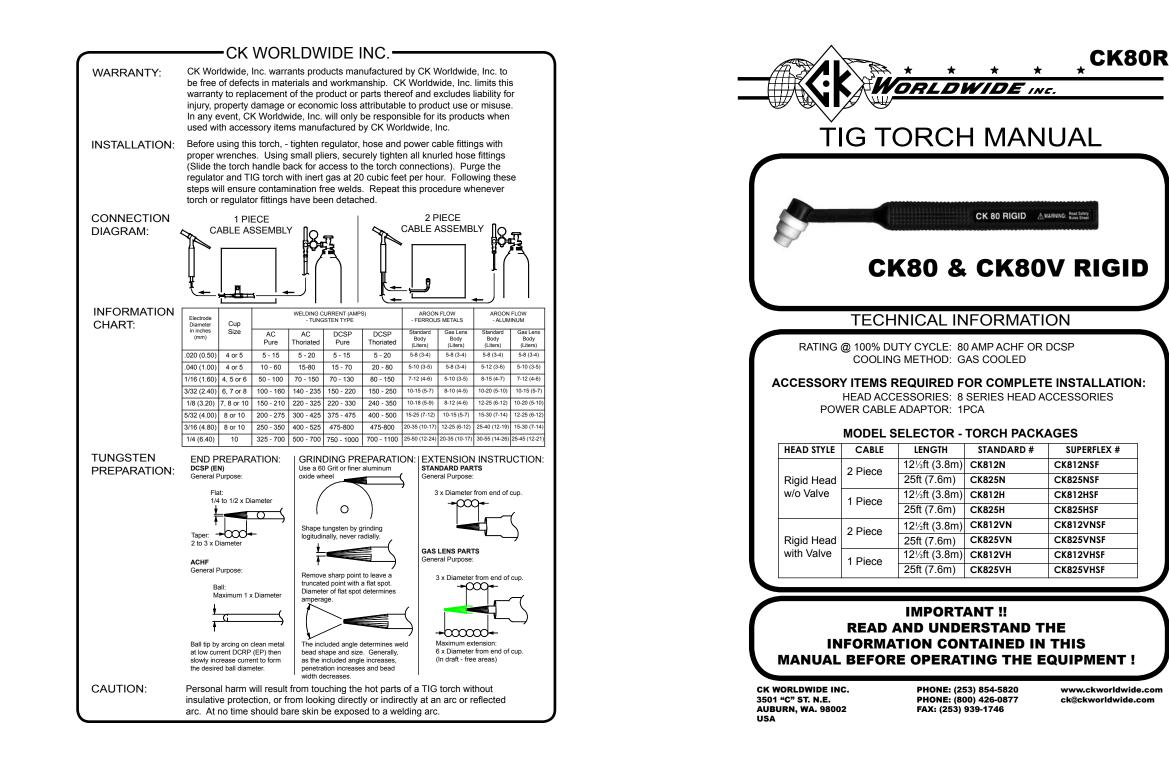

| CK WO                                                                                                                                                                                                                                                                                                                                                                                                              | RLDWIDE INC.                                                                                                                                                                                                                                                                                                                                                                                                                                                                                                                                                                    |
|--------------------------------------------------------------------------------------------------------------------------------------------------------------------------------------------------------------------------------------------------------------------------------------------------------------------------------------------------------------------------------------------------------------------|---------------------------------------------------------------------------------------------------------------------------------------------------------------------------------------------------------------------------------------------------------------------------------------------------------------------------------------------------------------------------------------------------------------------------------------------------------------------------------------------------------------------------------------------------------------------------------|
|                                                                                                                                                                                                                                                                                                                                                                                                                    |                                                                                                                                                                                                                                                                                                                                                                                                                                                                                                                                                                                 |
|                                                                                                                                                                                                                                                                                                                                                                                                                    |                                                                                                                                                                                                                                                                                                                                                                                                                                                                                                                                                                                 |
| CK80 RIGID 200H   SoTHS 56Y38-2SF(12-1/2 ft.) 56Y97-2(25 ft.)   45V09 (12-1/2 ft.) 45V10 (25 ft.) 45V09SF(12-1/2 ft.) 45V10SF(25 ft.)                                                                                                                                                                                                                                                                              |                                                                                                                                                                                                                                                                                                                                                                                                                                                                                                                                                                                 |
|                                                                                                                                                                                                                                                                                                                                                                                                                    |                                                                                                                                                                                                                                                                                                                                                                                                                                                                                                                                                                                 |
| 56Y38R(12-1/2 ft.) 56Y97R(25 ft.) —                                                                                                                                                                                                                                                                                                                                                                                | 56Y38RSF(12-1/2 ft.) 56Y97RSF(25 ft.)                                                                                                                                                                                                                                                                                                                                                                                                                                                                                                                                           |
|                                                                                                                                                                                                                                                                                                                                                                                                                    | DESCRIPTION                                                                                                                                                                                                                                                                                                                                                                                                                                                                                                                                                                     |
| CK80V RIGID Toro   100VK Gas   200H Han   100HV Han   101HV Han   112CN Pow   125CN Pow   56Y38R Pow   56Y37R Pow   56Y97RSF Pow   56Y382SF Pow   56Y972 Pow   56Y972F Pow   56Y972 Gas   45V09 Gas   45V10 Gas   45V10SF Gas   80THS Hea | dle For Valved Torch<br>er Cable with Fittings, 12-1/2 ft.<br>er Cable with Fittings, 25 ft.<br>er Cable Assembly, Hi-Flex 1 Piece, 12-1/2 ft.<br>er Cable Assembly, Super Flex 1 Piece, 12-1/2 ft.<br>er Cable Assembly, Hi-Flex 1 Piece, 25 ft.<br>er Cable Assembly, Super Flex 1 Piece, 25 ft.<br>er Cable Assembly, Hi-Performance 2 Piece, 12-1/2 ft.<br>er Cable Assembly, Super Flex 2 Piece, 12-1/2 ft.<br>er Cable Assembly, Hi-Performance 2 Piece, 25 ft.<br>er Cable Assembly, Hi-Performance 2 Piece, 25 ft.<br>er Cable Assembly, Hi-Performance 2 Piece, 25 ft. |
| SL2-25 Dins<br>SL2-35 Dins                                                                                                                                                                                                                                                                                                                                                                                         | co Power Cable Adapter<br>e 25 Power Cable Adapter<br>e 35 Power Cable Adapter<br>e 35 Flow-thru Gas Power Cable Adapter                                                                                                                                                                                                                                                                                                                                                                                                                                                        |